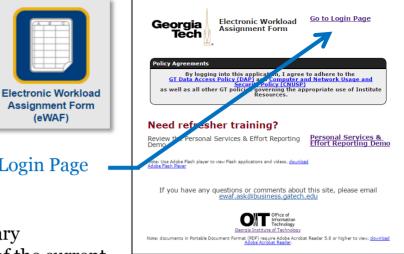

Follow these five steps to complete the monthly eWAF process during the first three weeks following the end of each month.

- 1. Visit techworks.gatech.edu.
- 2. Click the Electronic Workload Assignment Form (eWAF) button in your Techwork's Applications and Resources menu.
- 3. Read the policy agreements and click the Go to Login Page link when you are ready to continue.